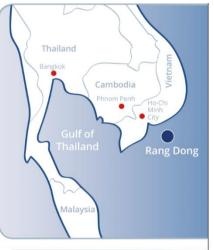

#### **FSO Rang Dong MV17**

Block 15-2: Vung Tau, Vietnam

MODEC owns and operates FSO services for the Rang Dong field.

60,000 Barrels a day receiving 350,000 Barrels storage capacity.

Water depth: 60 meters