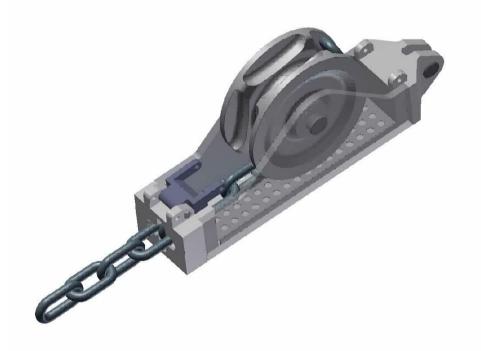

## **Testing**

- Total of 3 testing rigs
- 6000 mT
- 2000 mT
- 700 mT

### **Testing**

- Capacity of 6000 mT
- Largest class certified rig in Europe
- Calibrated by class

#### **Testing**

- Dynamic Testing to 700 mT
- Total Load 700 mT
- Test Frequencies 0.3 3 Hz
- Calibration by MPA NRW
- Testing in Ambient Air
- Testing in low temps (-60°)
- Testing in sea water (ASTM D1141-98)