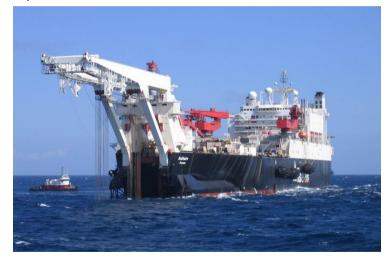

d





## **Testing**

- Total of 3 testing rigs
- 6000 mT
- 2000 mT
- 700 mT





### **Testing**

- Capacity of 6000 mT
- Largest class certified rig in Europe
- Calibrated by class





#### **Testing**

- Dynamic Testing to 700 mT
- Total Load 700 mT
- Test Frequencies 0.3 3 Hz
- Calibration by MPA NRW
- Testing in Ambient Air
- Testing in low temps (-60°)
- Testing in sea water (ASTM D1141-98)



#### **Upstream and Downstream activities in Oil and Gas Sector**

Offshore drilling activities: MODUs, drillships



Offshore production activities: FPU, FPS, etc.



#### **Upstream and Downstream activities in Oil and Gas Sector**

Offshore storage/offloading: FSO, FPSO, FSRU, etc.



Offshore terminal systems: SPM/CALM, CBM, etc.



#### Offshore construction

Barges



Pipeline vessels



# **Floating wind**





# Feubo products

#### Product range – all connectors in a Mobile/Temporary & Long Term Mooring systems



#### **Products**

- Kenter shackles NDur
- Anchor shackles
- Swivels Nautilus, etc..
- Shackles Joining shackles, etc..
- Tri plates
- Chasers
- H-Links
- C-Links
- Sockets
- KS Hook
- DOWNLOAD HERE THE CATALOGUE 2019

# Feubo products - Kenters



Kenter Joining Shackle



Raptor Anchor Shackle



NDur Link



Raptor Thin Shackle Fastlock



Trident Thin Shackle



Raptor Thin Shackle



NDur Anchor Shackle



Trident Anchor Shackle

# Feubo products - C – Type connector







Pear Link



MARC Modified Anchor Connect Link

# Feubo products - Shackle







Special D-Type Joining Shackle







D-Type Joining Shackle



**Anchor Pile Shackle** 

# Feubo p