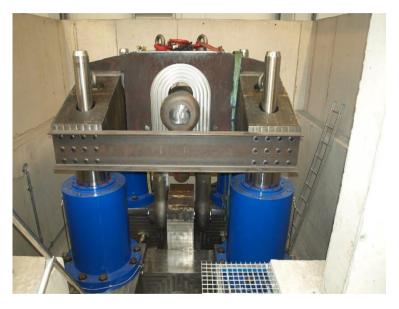

## **Testing**

- Total of 3 testing rigs
- 6000 mT
- 2000 mT
- 700 mT

### **Testing**

- Capacity of 6000 mT
- Largest class certified rig in Europe
- Calibrated by class