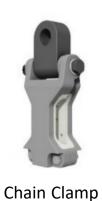

#### **Products**

- Kenter shackles NDur
- Anchor shackles
- Swivels Nautilus, etc..
- Shackles Joining shackles, etc..
- Tri plates
- Chasers
- H-Links
- C-Links
- Sockets
- KS Hook
- DOWNLOAD HERE THE CATALOGUE 2019

#### **KS Hooks:**

- Ideal for quick connection and disconnection from pre-laid mooring systems.
- Closed die forged.
- DNV, ABS and BV LTM Approvals
- May be used as an ROV Hook for synthetics.