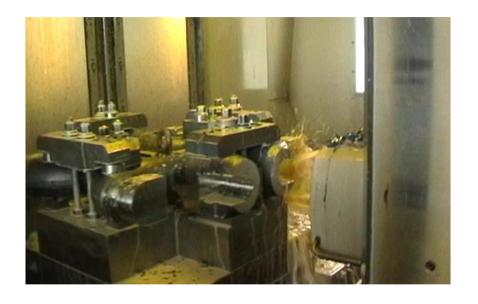

## **Testing**

- Total of 3 testing rigs
- 6000 mT
- 2000 mT
- 700 mT

### **Testing**

- Capacity of 6000 mT
- Largest class certified rig in Europe
- Calibrated by class

#### **Testing**

- Dynamic Testing to 700 mT
- Total Load 700 mT
- Test Frequencies 0.3 3 Hz
- Calibration by MPA NRW
- Testing in Ambient Air
- Testing in low temps (-60°)
- Testing in sea water (ASTM D1141-98)