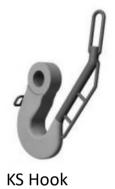

#### **KS Hooks:**

- Ideal for quick connection and disconnection from pre-laid mooring systems.
- Closed die forged.
- DNV, ABS and BV LTM Approvals
- May be used as an ROV Hook for synthetics.