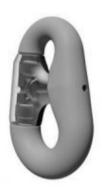

# Feubo products - C – Type connector

Pear Link

MARC Modified Anchor Connect Link