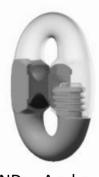

# Feubo products - C – Type connector

Pear Link

MARC Modified Anchor Connect Link