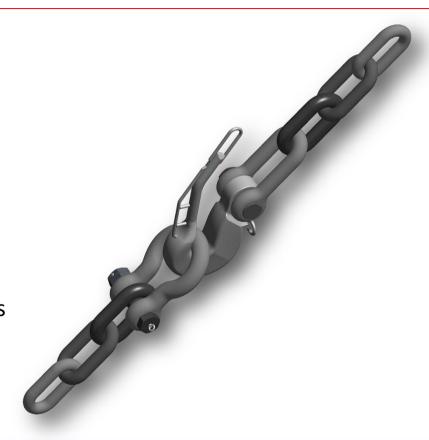

#### **Products**

- Kenter shackles NDur
- Anchor shackles
- Swivels Nautilus, etc..
- Shackles Joining shackles, etc..
- Tri plates
- Chasers
- H-Links
- C-Links
- Sockets
- KS Hook
- DOWNLOAD HERE THE CATALOGUE 2019

# Feubo products - Kenters

Kenter Joining Shackle

Raptor Anchor Shackle

NDur Link

Raptor Thin Shackle Fastlock

Trident Thin Shackle

Raptor Thin Shackle

NDur Anchor Shackle