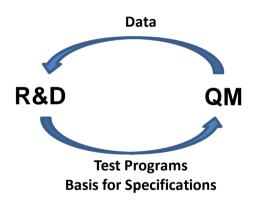

#### **R&D** and Quality Management

Data management and analysis

extern

- Specification to the sub-suppliers
- Process quality management
- Release of the raw material for the production steps at sub-supplier

intern

- Competence data base
- Standard material curves approved by Class
- Standarization of documentation
- Continuous improvement of design and production process

The result is high efficiency in guaranteeing the high quality of the product and customer satisfaction