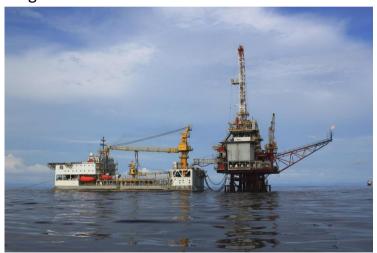

#### **Upstream and Downstream activities in Oil and Gas Sector**

Offshore drilling activities: MODUs, drillships

Offshore production activities: FPU, FPS, etc.