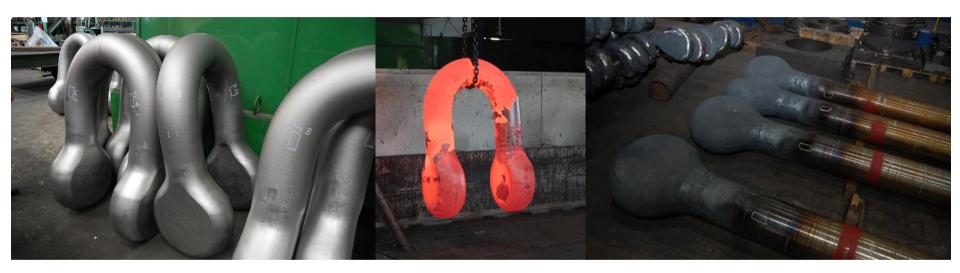

#### **Heat Treatment**

- Fully automated heat treatment for maximum process controle and best in industry repeatability
- This is in our view the only way to guarantee:
  - Consistency
  - Repeatability
  - Unmatched reproducability of good quality results