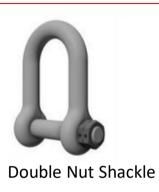

#### **Products**

- Kenter shackles NDur
- Anchor shackles
- Swivels Nautilus, etc..
- Shackles Joining shackles, etc..
- Tri plates
- Chasers
- H-Links
- C-Links
- Sockets
- KS Hook
- DOWNLOAD HERE THE CATALOGUE 2019

# Feubo products - Shackle

Special D-Type Joining Shackle

D-Type Joining Shackle

**Anchor Pile Shackle** 