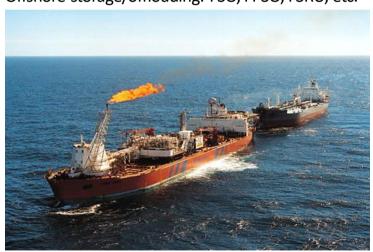

#### **Upstream and Downstream activities in Oil and Gas Sector**

Offshore drilling activities: MODUs, drillships

Offshore production activities: FPU, FPS, etc.

#### **Upstream and Downstream activities in Oil and Gas Sector**

Offshore storage/offloading: FSO, FPSO, FSRU, etc.

Offshore terminal systems: SPM/CALM, CBM, etc.