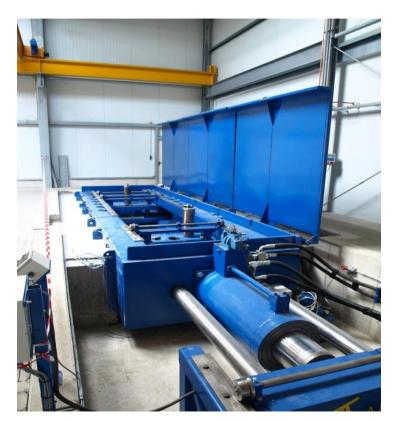

## **Testing**

- Total of 3 testing rigs
- 6000 mT
- 2000 mT
- 700 mT

### **Testing**

- Capacity of 6000 mT
- Largest class certified rig in Europe
- Calibrated by class

#### **Testing**

- Dynamic Testing to 700 mT
- Total Load 700 mT
- Test Frequencies 0.3 3 Hz
- Calibration by MPA NRW
- Testing in Ambient Air
- Testing in low temps (-60°)
- Testing in sea water (ASTM D1141-98)