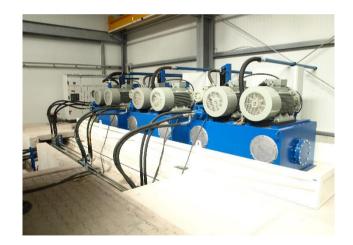

## **Testing**

- Total of 3 testing rigs
- 6000 mT
- 2000 mT
- 700 mT

### **Testing**

- Capacity of 6000 mT
- Largest class certified rig in Europe
- Calibrated by class

#### **Testing**

- Dynamic Testing to 700 mT
- Total Load 700 mT
- Test Frequencies 0.3 3 Hz
- Calibration by MPA NRW
- Testing in Ambient Air
- Testing in low temps (-60°)
- Testing in sea water (ASTM D1141-98)