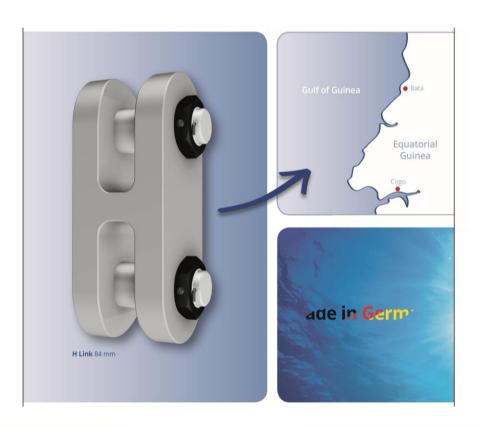

#### Sendje Ceiba

- Triton Energy and Energy Africa discovered the Ceiba field in October 1999.
- The Ceiba field is located 22 mi offshore Equatorial Guinea and was the first discovery in the Rio Muni Basin.
- Hess is the current operator of Blocks G and F with an 85% interest. Energy Africa holds 15% and the Equatorial Guinea government holds 5%.