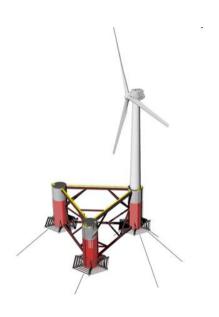

- Total of 3 testing rigs
- 6000 mT
- 2000 mT
- 700 mT





### **Testing**

- Capacity of 6000 mT
- Largest class certified rig in Europe
- Calibrated by class





#### **Testing**

- Dynamic Testing to 700 mT
- Total Load 700 mT
- Test Frequencies 0.3 3 Hz
- Calibration by MPA NRW
- Testing in Ambient Air
- Testing in low temps (-60°)
- Testing in sea water (ASTM D1141-98)



#### **Upstream and Downstream activities in Oil and Gas Sector**

Offshore drilling activities: MODUs, drillships



Offshore production activities: FPU, FPS, etc.



#### **Upstream and Downstream activities in Oil and Gas Sector**

Offshore storage/offloading: FSO, FPSO, FSRU, etc.



Offshore terminal systems: SPM/CALM, CBM, etc.



#### Offshore construction

Barges



Pipeline vessels



# **Floating wind**





# Feubo products

#### Product range – all connectors in a Mobile/Temporary & Long Term Mooring systems



#### **Products**

- Kenter shackles NDur
- Anchor shackles
- Swivels Nautilus, etc..
- Shackles Joining shackles, etc..
- Tri plates
- Chasers
- H-Links
- C-Links
- Sockets
- KS Hook
- DOWNLOAD HERE THE CATALOGUE 2019

# Feubo products - Kenters



Kenter Joining Shackle



Raptor Anchor Shackle



NDur Link



Raptor Thin Shackle Fastlock



Trident Thin Shackle



Raptor Thin Shackle



NDur Anchor Shackle



Trident Anchor Shackle

# Feubo products - C – Type connector







Pear Link



MARC Modified Anchor Connect Link

# Feubo products - Shackle







Special D-Type Joining Shackle







D-Type Joining Shackle



**Anchor Pile Shackle** 

# Feubo products - Link