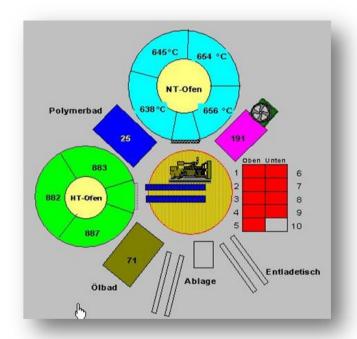

#### **Heat Treatment**

- Fully automated heat treatment for maximum process controle and best in industry repeatability
- This is in our view the only way to guarantee:
  - Consistency
  - Repeatability
  - Unmatched reproducability of good quality results