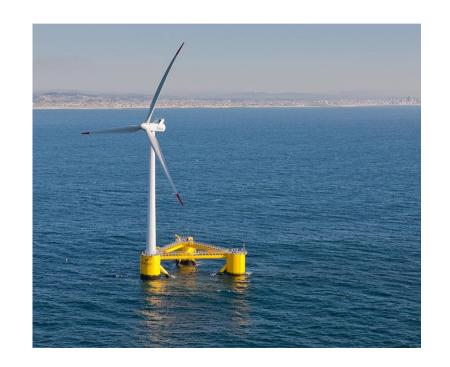

Total of 3 testing rigs
- 6000 mT
- 2000 mT
- 700 mT





### **Testing**

- Capacity of 6000 mT
- Largest class certified rig in Europe
- Calibrated by class





#### **Testing**

- Dynamic Testing to 700 mT
- Total Load 700 mT
- Test Frequencies 0.3 3 Hz
- Calibration by MPA NRW
- Testing in Ambient Air
- Testing in low temps (-60°)
- Testing in sea water (ASTM D1141-98)



#### **Upstream and Downstream activities in Oil and Gas Sector**

Offshore drilling activities: MODUs, drillships



Offshore production activities: FPU, FPS, etc.



#### **Upstream and Downstream activities in Oil and Gas Sector**

Offshore storage/offloading: FSO, FPSO, FSRU, etc.



Offshore terminal systems: SPM/CALM, CBM, etc.



#### Offshore construction

Barges



Pipeline vessels



# **Floating wind**





# Feubo products

#### Product range – all connectors in a Mobile/Temporary & Long Term Mooring systems



#### **Products**

- Kenter shackles NDur
- Anchor shackles
- Swivels Nautilus, etc..
- Shackles Joining shackles, etc..
- Tri plates
- Chasers
- H-Links
- C-Links
- Sockets
- KS Hook
- DOWNLOAD HERE THE CATALOGUE 2019

# Feubo products - Kenters



Kenter Joining Shackle



Raptor Anchor Shackle



NDur Link



Raptor Thin Shackle Fastlock



Trident Thin Shackle



Raptor Thin Shackle



NDur Anchor Shackle



Trident Anchor Shackle

# Feubo products - C – Type connector







Pear Link



MARC Modified Anchor Connect Link

# Feubo products - Shackle







Special D-Type Joining Shackle







D-Type Joining Shackle



**Anchor Pile Shackle** 

# Feubo products - Link