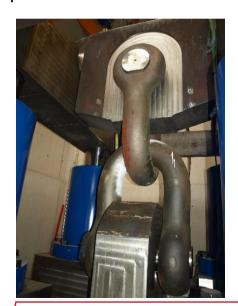

## **Testing**

- Total of 3 testing rigs
- 6000 mT
- 2000 mT
- 700 mT

#### **Testing**

- Dynamic Testing to 700 mT
- Total Load 700 mT
- Test Frequencies 0.3 3 Hz
- Calibration by MPA NRW
- Testing in Ambient Air
- Testing in low temps (-60°)
- Testing in sea water (ASTM D1141-98)