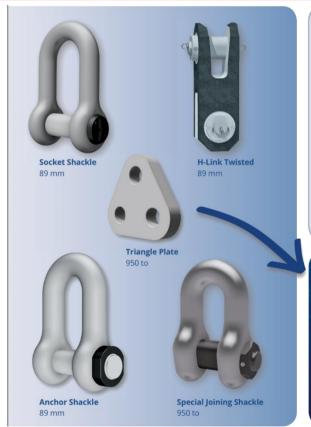

#### **Products**

- Kenter shackles NDur
- Anchor shackles
- Swivels Nautilus, etc..
- Shackles Joining shackles, etc..
- Tri plates
- Chasers
- H-Links
- C-Links
- Sockets
- KS Hook
- DOWNLOAD HERE THE CATALOGUE 2019

# Feubo products - Shackle

Special D-Type Joining Shackle

D-Type Joining Shackle

**Anchor Pile Shackle** 