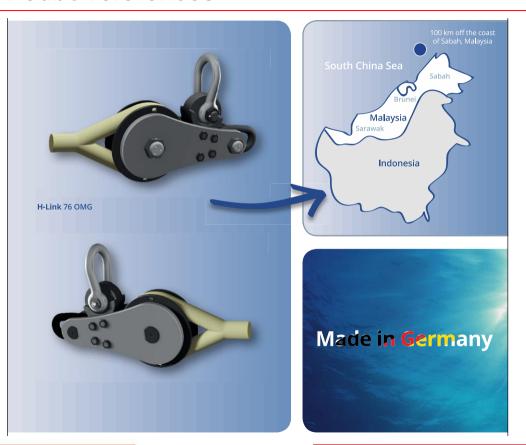

#### Malikai Tension Leg Platform (TLP)

Block G: Sabah, Malaysia

Shell: 35% Stake ConocoPhillips: 35% Stake Petronas: 30% Stake

80,000 Barrels a day

Water depth: 500 meters

Custom H Link for 76mm chain to Poly Rope with thimbles.