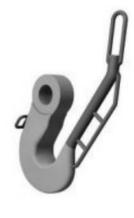

#### **KS Hooks:**

- Ideal for quick connection and disconnection from pre-laid mooring systems.
- Closed die forged.
- DNV, ABS and BV LTM Approvals
- May be used as an ROV Hook for synthetics.